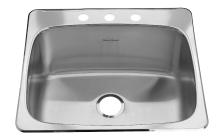

### Drop-in Series

- · 20 Gauge Stainless Steel
- 18-8 Chrome Nickel content
- · Single bowl sink
- · Installation hardware, template and instructions included
- · Waste fitting not included, must be ordered separately
- 27" cabinet required

## **Nominal Dimensions:**

25 5/8" x 22 1/16" x 10"

## **Bowl Size:**

23 1/2" wide 17 1/2" front to back 10" deep