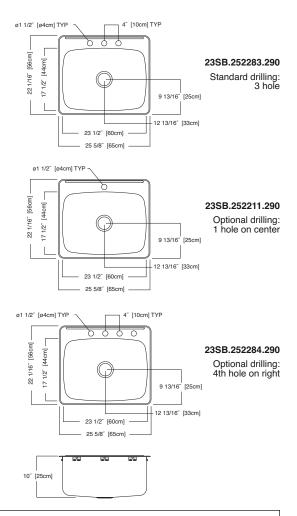

## **Nominal Dimensions:**

25 5/8" x 22 1/16" x 10"

## **Bowl Size:**

23 1/2" wide 17 1/2" front to back 10" deep